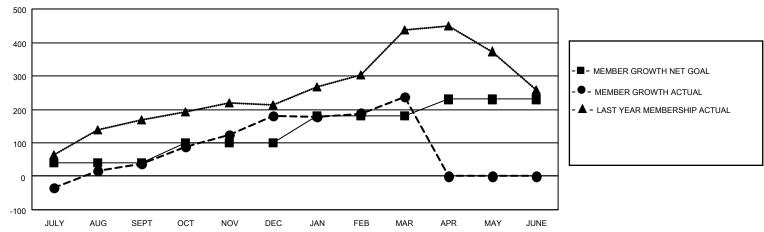

## GOALS AND ACTUAL MEMBERS CUMULATIVE

| DROPPED CLUBS: 0 |     | 60 CLUBS OF 102 ADDED 1 OR<br>MORE NEW MEMBERS | GENDER DISTRIBUTION                 |                                |  |
|------------------|-----|------------------------------------------------|-------------------------------------|--------------------------------|--|
|                  |     | INORE NEW MEMBERS                              | MALE<br>FEMALE                      | 2,273 (74.92%)<br>761 (25.08%) |  |
| DROPPED MEMBERS  |     |                                                | NON BINARY PREFER NOT TO ANSWER     | 0 (0.00%)<br>0 (0.00%)         |  |
| DECEASED         | 19  |                                                | FREFER NOT TO ANSWER                | 0 (0.0070)                     |  |
| CLUB CANCELLED   | 0   | CLICK HERE FOR CUMULATIVE                      | TOTAL FAMILY UNIT MEMBERS           | 3 1,010                        |  |
| OTHER            | 163 | MEMBERSHIP DATA                                |                                     |                                |  |
| TOTAL 182        |     |                                                | FAMILY MEMBERS PAYING HALF DUES 552 |                                |  |
|                  |     |                                                |                                     |                                |  |