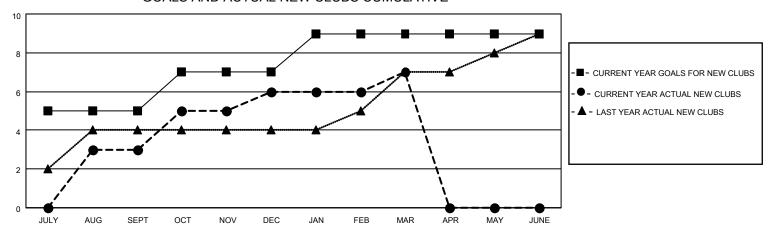

## MONTHLY MEMBERSHIP PROGRESS REPORT

LOCATION REP OF SRI LANKA

District 306 B1

| Clubs RESULTS FOR 2022-2023 |   |   |   | Members RESULTS FOR 2022-2023 |    |     |    |
|-----------------------------|---|---|---|-------------------------------|----|-----|----|
|                             |   |   |   |                               |    |     |    |
| JULY/AUG/SEPT               | 5 | 3 | 0 | JULY/AUG/SEPT                 | 40 | 144 | 90 |
| OCT/NOV/DEC                 | 2 | 3 | 0 | OCT/NOV/DEC                   | 60 | 201 | 55 |
| JAN/FEB/MAR                 | 2 | 1 | 0 | JAN/FEB/MAR                   | 80 | 99  | 37 |
| APR/MAY/JUNE                | 0 | 0 | 0 | APR/MAY/JUNE                  | 50 | 0   | 0  |

## GOALS AND ACTUAL NEW CLUBS CUMULATIVE



## GOALS AND ACTUAL MEMBERS CUMULATIVE



| DROPPED CLUBS: 0 |     | 60 CLUBS OF 102 ADDED 1 OR<br>MORE NEW MEMBERS | GENDER DISTRIBUTION                 |                                |  |
|------------------|-----|------------------------------------------------|-------------------------------------|--------------------------------|--|
|                  |     | INORE NEW MEMBERS                              | MALE<br>FEMALE                      | 2,273 (74.92%)<br>761 (25.08%) |  |
| DROPPED MEMBERS  |     |                                                | NON BINARY PREFER NOT TO ANSWER     | 0 (0.00%)<br>0 (0.00%)         |  |
| DECEASED         | 19  |                                                | FREFER NOT TO ANSWER                | 0 (0.0070)                     |  |
| CLUB